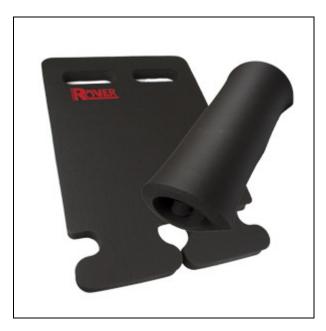

## **Rover Kneeling Mats**

Rover Rollable Kneeling Mats are durable portable kneeling pads that can also be rolled up for head and neck support. These soft pads can even interlock to form a head, neck and back all-in-one support.

• Rover features a unique, Nitrile-enhanced sponge that is non-conductive, petroleum resistant, and silicone free.

• Available 1" thick.

• Designed for technicians, mechanics, engineers and anyone who moves from place to place to work.

• Rover portable kneeling mats are large enough to stand on, small enough to kneel on and easily transported - just hang it on a cart or carry with one of the built-in handles.

Item No: FPRK

| Standard Sizes (Approximate) |         |           |            |          |
|------------------------------|---------|-----------|------------|----------|
| Size                         | Qty. 1  | Qty. 2-10 | Qty. 11-25 | Qty. 26+ |
| 1" Thick - 14" x 21"         | \$29.40 | \$28.60   | \$27.52    | \$26.24  |