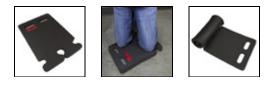

## **Rover Kneeling Mats**

Rover Rollable Kneeling Mats are durable portable kneeling pads that can also be rolled up for head and neck support. These soft pads can even interlock to form a head, neck and back all-in-one support.

• Rover portable kneeling mats are large enough to stand on, small enough to kneel on and easily transported - just hang it on a cart or carry with one of the built-in handles.

Item No: FPRK

| Standard Sizes (Approximate) |         |           |            |          |
|------------------------------|---------|-----------|------------|----------|
| Size                         | Qty. 1  | Qty. 2-10 | Qty. 11-25 | Qty. 26+ |
| 1" Thick - 14" x 21"         | \$29.40 | \$28.60   | \$27.52    | \$26.24  |